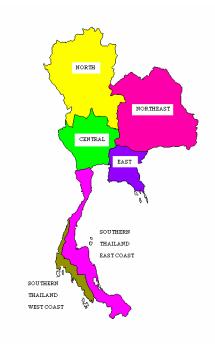

## **General Condition**

Heat low pressure cell will cover upper Thailand almost the period. Hot weather and very hot (>= 40 °C) days are likely, especially in the north, northeast, central and upper eastern regions. This hot weather conditions will persist in upper Thailand until mid-May. However, there is a chance of thundershowers or thunderstorms affecting several areas and lead to decrease in temperature.

Summer mean maximum temperature is expected to be near average on the whole. Moreover, Thailand will receive slightly above normal rainfall across the country.

| Region               | Weather Prediction                                                                    |  |  |  |  |  |
|----------------------|---------------------------------------------------------------------------------------|--|--|--|--|--|
| North and Northeast  | Hot weather, very hot in many areas mainly during March and April. Extreme maximum    |  |  |  |  |  |
|                      | temperature will reach 40-43°C for some days. Thundershowers will be in some          |  |  |  |  |  |
|                      | periods with gust and hails in several days                                           |  |  |  |  |  |
| Central and East     | Hot weather, very hot in some areas mainly during March and April. Extreme maximu     |  |  |  |  |  |
|                      | temperature will reach 40-42°C for some days. Thundershowers will be in some          |  |  |  |  |  |
|                      | periods with gust and hails in some days                                              |  |  |  |  |  |
| South                | Hot weather in some areas with widely scattered to scattered rain. West coast area is |  |  |  |  |  |
|                      | expected to receive more rain from late April to May. Extreme maximum temperature     |  |  |  |  |  |
|                      | will reach 37-39°C for some days.                                                     |  |  |  |  |  |
| Bangkok and Vicinity | Hot weather mainly during March and April. Extreme maximum temperature will reach     |  |  |  |  |  |
|                      | 37-39°C for some days. Thundershowers will be in some periods with gust and hails in  |  |  |  |  |  |
|                      | some days.                                                                            |  |  |  |  |  |

## **Details on Weather Prediction**

| North                         |       |  |                                                                                                                                                                                                      |  |  |  |  |  |
|-------------------------------|-------|--|------------------------------------------------------------------------------------------------------------------------------------------------------------------------------------------------------|--|--|--|--|--|
|                               |       |  |                                                                                                                                                                                                      |  |  |  |  |  |
| Mean Maximum Temp(°C.)/ Rain  |       |  | possible areas of some very hot day during March - April 2009                                                                                                                                        |  |  |  |  |  |
| March                         | 35-37 |  | Chiang bai  Mad Hong Son Phayao Chiang Mai Nan Lampatg                                                                                                                                               |  |  |  |  |  |
| April                         | 36-38 |  | Lamphun Phrac<br>Uttaradit<br>Sukholhar<br>Tak Phitsandok                                                                                                                                            |  |  |  |  |  |
| Firth half of May             | 34-36 |  | Kamping Phet Phichit Phetchabun                                                                                                                                                                      |  |  |  |  |  |
| Northeast                     |       |  |                                                                                                                                                                                                      |  |  |  |  |  |
| Mean Maximum Temp(°C.) / Rain |       |  | possible areas of some very hot day during March - April 2009                                                                                                                                        |  |  |  |  |  |
| March                         | 34-36 |  | Nong Khai  Nakhon Phanom Loei Udon thani Sakon Nakhon Nong Bua Lamphu  Kalasin Mukdahan Khon Kaen Chaiyaphum Mahasarakham Yasothon Roi Et  Ubon Rakchathani Nakhon Ratcha sima Surin Sisaket Burirum |  |  |  |  |  |
| April                         | 35-37 |  |                                                                                                                                                                                                      |  |  |  |  |  |
| Firth half of May             | 33-35 |  |                                                                                                                                                                                                      |  |  |  |  |  |
| Central                       |       |  |                                                                                                                                                                                                      |  |  |  |  |  |
| Mean Maximum Temp(°C.) / Rain |       |  | possible areas of some very hot day during March - April 2009                                                                                                                                        |  |  |  |  |  |
| March                         | 35-37 |  | Nakhon Sawan<br>Uthaithani                                                                                                                                                                           |  |  |  |  |  |
| April                         | 35-37 |  | Chainat Lop Buri Sing Buri Angthong Suphan Buri Sara Buri Ayutthaya Nakhonpathom Pathumthani Bangkok Ratchaburi Samutsakora. Samutphrakarn Samutsongkram                                             |  |  |  |  |  |
| Firth half of May             | 34-36 |  |                                                                                                                                                                                                      |  |  |  |  |  |

## **Details on Weather Prediction**

| East                               |                |                               |                                              |                                                              |  |  |  |  |
|------------------------------------|----------------|-------------------------------|----------------------------------------------|--------------------------------------------------------------|--|--|--|--|
| Mean Maximum Temp( °C.) / Rain pos |                |                               | possible area                                | ossible areas of some very hot day during March - April 2009 |  |  |  |  |
| March                              | 33-35          |                               | Nakhonnayok Prachin Buri Sakaew Chachoengsao |                                                              |  |  |  |  |
| April                              | 34-36          |                               | Chon Buri Rayong Chanthaburi Trat            |                                                              |  |  |  |  |
| Firth half of May                  | 33-35          |                               |                                              |                                                              |  |  |  |  |
| So                                 | uthern Thailan | Southern Thailand West Coast  |                                              |                                                              |  |  |  |  |
|                                    | Mean Maximur   | Mean Maximum Temp(°C.) / Rain |                                              |                                                              |  |  |  |  |
| March                              | 31-33          |                               |                                              | 33-35                                                        |  |  |  |  |
| April                              | 32-34          |                               |                                              | 33-35                                                        |  |  |  |  |
| Firth half of May                  | 32-34          |                               | -17:11                                       | 32-34                                                        |  |  |  |  |